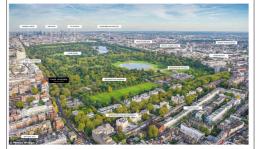

## EXPRESSDIGEST HOME MAGAZINE ADVERTISE WIT

Park Modern luxury homes to be built next to Kensington Palace

nger's mom

se inside th der' of US

shares the hilarious r parents put in th

nage girl, 17, s

tim', 58, is r